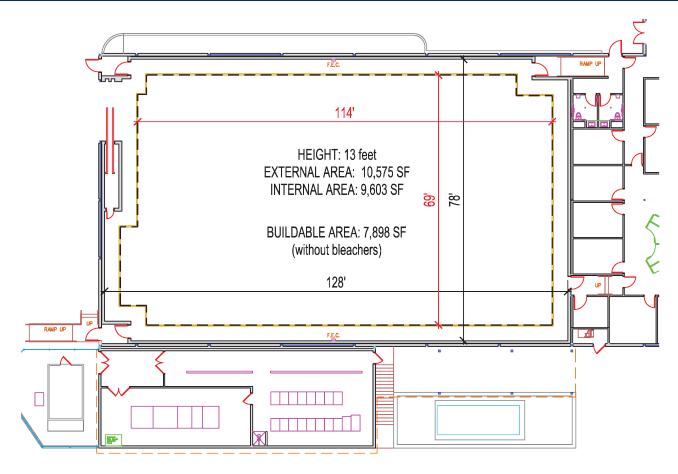

#### **MEASUREMENTS**

| Stage Height                    | 13'         |
|---------------------------------|-------------|
| Square Ft.                      | 10,575 SF   |
| Dimensions                      | 128' x 78'  |
| Buildable Area                  | 7,898 SF    |
| Elephant Door Dimensions (West) | 15' x 11'6" |