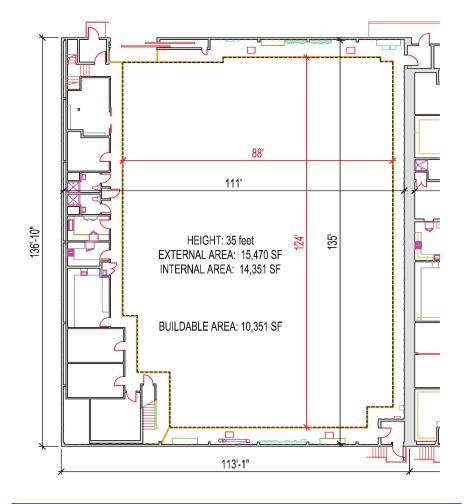

## MEASUREMENTS

| Stage Height                     | 35'             |
|----------------------------------|-----------------|
| Square Ft.                       | 14, 985 SF      |
| Dimensions                       | 111' x 135'     |
| Buildable Area                   | 10,351 SF       |
| Elephant Door Dimensions (North) | 15" W x 17'6" H |