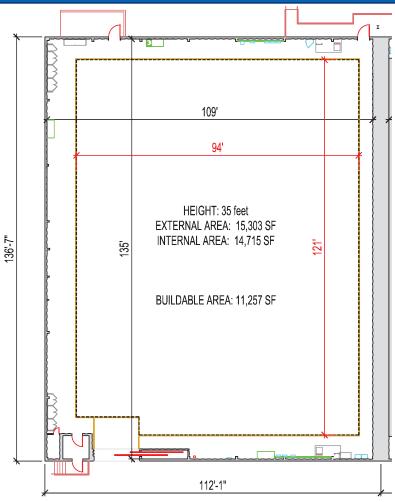

## **MEASUREMENTS**

| Stage Height                     | 35′             |
|----------------------------------|-----------------|
| Square Ft.                       | 14, 715 SF      |
| Dimensions                       | 109' x 135'     |
| Buildable Area                   | 11,257 SF       |
| Elephant Door Dimensions (South) | 14'6"W x 17'6"H |