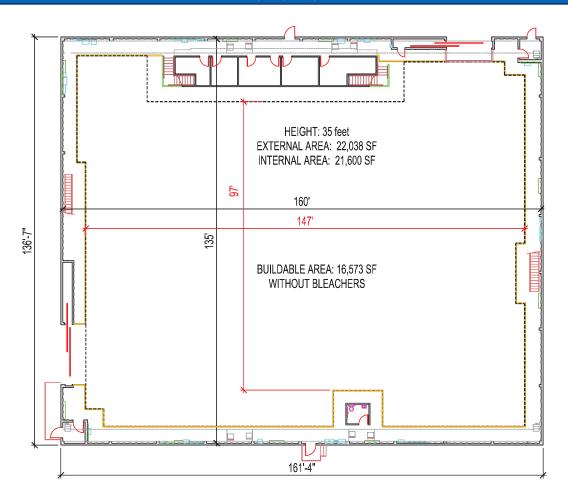

## **MEASUREMENTS**

| Stage Height                            | 35'                                           |
|-----------------------------------------|-----------------------------------------------|
| Square Ft.                              | 21,600 SF                                     |
| Dimensions                              | 160' x 135'                                   |
| Buildable Area                          | 16,573SF                                      |
| Elephant Door Dimensions (West & North) | West: 19'6"W x 23'6"H; North: 14'6"W x 23'6"H |