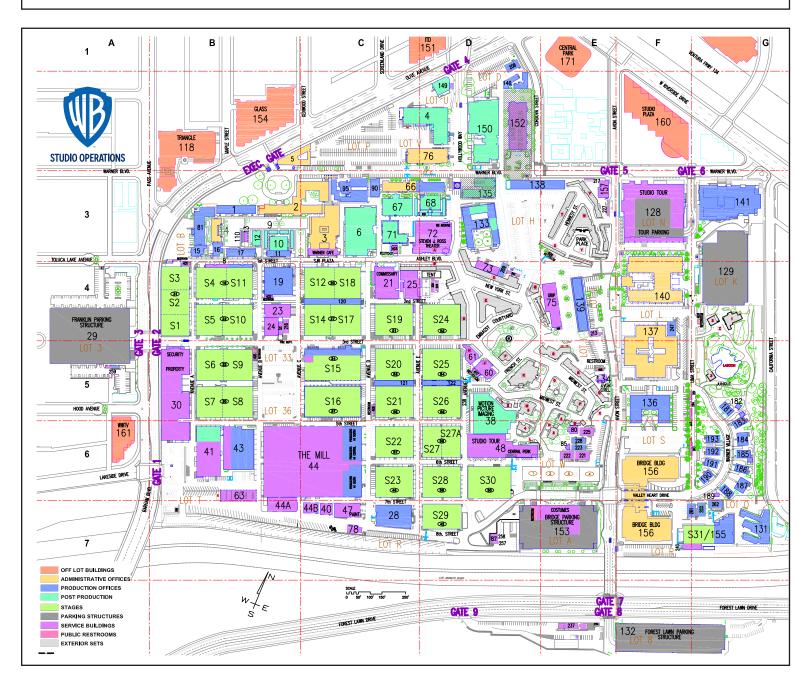

| Bldg. | Description                                    |    | Bldg.      | Description                                            |          | Bldg. | Description                              |          |
|-------|------------------------------------------------|----|------------|--------------------------------------------------------|----------|-------|------------------------------------------|----------|
| 1A    | Production & Admin. Offices                    | ЗB | 71         | Post Prod. Sound - Dub Stage Y                         | 3C       | 225   | Production Resources                     | 6E       |
| 2     | Daly/Semel Bldg Main Admin.                    | ЗB |            | Screening Rooms 4 & 5                                  |          | 227   | Telecommunications                       | ЗE       |
| 3     | Feature Production Admin. • Warner Cafe        | 3C | 72         | Steven J. Ross Theater • WB Archive                    | 3D       | 228   | Production Offices                       | 6E       |
| 4     | Producers' 4 • Post Prod. Audio                | 2D | 73         | Retail Storage                                         | 4D       | 237   | Central Delivery - Mail Services         | 8E       |
| _     | Underground                                    |    | 75         | Grip Dept.                                             | 4E       | 238   | Motion Picture Imaging                   | 5D       |
| 5     | Feature Production Admin.                      | 2B | 76         | Producers' 7 - Production Offices                      | 2D       | 242   | Traffic Department                       | 4D       |
| 6     | Eastwood Scoring Stage • Dub 5, 6, 8 & 12      | 3C | 78         | Hazardous Materials Storage                            | 7C       | 246   | Data Center Support                      | 7F       |
| 8     | Production & Admin. Offices                    | 4B | 80         | Powerhouse #3                                          | 6E       |       |                                          | 4F       |
| 9     | Post Production Cutting Rooms 1-15             | 3B | 81         | Writers Bldg. • Production Offices                     | 3B       | 247   | Corporate Legal                          |          |
| 10    | Post Prod. Screening 1, 2 • Telepresence       | 3B | 85         | WBSO Storage . Exterior Set                            | 75       | 257   | WB Costumes                              | 7D       |
| 11    | Production Offices                             | 3B | 87         | Costume Ageing • Dyeing                                | 7D       | 258   | WB Costumes                              | 7D       |
| 12    | Post Production - Editing & Offices            | 3B | 90<br>05   | Production Offices                                     | 3C       | 259   | Studio Protection • Production Offices   | 5A       |
| 13    | Old Film Vaults                                | ЗB | 95<br>110  | Production Offices • Screening Room 3                  | 3C<br>3B | 260   | Production Offices                       | 7G       |
| 14    | WBSO Admin. Offices                            | 3B | 110        | Old Film Vaults                                        |          | 261   | Production Offices                       | 7G       |
| 15    | Bungalow 15 - Production Offices               | ЗB | 118        | Triangle Bldg. (Off Lot)                               | 2B<br>4C | 262   | Production Offices                       | 7G       |
| 16    | Bungalow 16 - Production Offices               | 3B | 120        | Dressing Rooms • Production Offices                    |          | 263   | Post Production - Archival Mastering     | 6G       |
| 17    | Production Offices • Admin. Offices            | 3B | 121        | Dressing Rooms • Production Offices                    | 5C<br>5D | 265   | Post Production - Archival Mastering     | 5F       |
| 18    | Stages 4, 11                                   | 4B | 122        | Dressing Rooms • Production Offices                    | 3D<br>4D | 269   | Office Services & Prop Mgmt - Custodial  | 4D       |
| 19    | Production Offices • Credit Union              | 4B | 124<br>128 | Electrical Bunker                                      | 4D<br>3F | 209   | Courier Office                           | 4D<br>8E |
| 20    | Stages 12, 18                                  | 4C | 128        | WB Tour Hollywood • Parking • Lot N                    | 3F<br>4G |       |                                          |          |
| 21    | Cafeteria • Commissary Fine Dining Room        | 4C |            | Warner Records Parking • Lot K                         |          | 294   | WBTV Production Storage                  | 5F       |
|       | Road Runner Deli                               |    | 131        | Production Offices • Music Library                     | 7G<br>8F |       |                                          |          |
| 21A   | Commissary Refrigerated Storage                | 4C | 132<br>133 | Forest Lawn Parking Structure • Gate 8                 |          |       |                                          |          |
| 23    | Power Distribution Bldg.                       | 4B | 133        | Producers' 1 - Production Offices<br>Avon Street Grill | 3D<br>5E | -     | Public Restrooms                         |          |
| 24    | Powerhouse #1                                  | 4B | 134        | Post Production - Television Editing                   | 3D       |       | Restrooms - Adjacent to Stage 3          | 4B       |
| 25    | Fitness Center                                 | 4C | 135        | Producers' 8 - Production Offices                      | 3D<br>5F |       | Restrooms - Adjacent to Bldg. 19         | 4B       |
| 26    | Water Tower                                    | 3D | 130        | WBTV Admin. Offices                                    | 5F<br>5F | 403   | Restrooms - Adjacent to Commissary Park  |          |
| 27    | Stages 14, 17                                  | 4C | 137        | Producers' 2 - Production Offices                      | 3D       | 404   | Restrooms - Adjacent to Hennesy Street   | 3E       |
| 28    | Production Offices                             | 7C | 139        | Producers' 3 - Production Offices                      | 3D<br>3D | 405   | Restrooms - Adjacent to Stage 9          | 5B       |
| 29    | Franklin Parking Structure • Gate 3            | 4A | 140        | WBTV Admin. Offices                                    | 3D<br>4F | 406   | Restrooms - Adjacent to Stage 21         | 5C       |
| 30    | Property Dept. • Drapery • Studio Protection   | 5B | 140        | Warner Records Building                                | 41<br>3G | 407   | Restrooms - Adjacent to Bldg. 60         | 5D       |
| 31    | Stages 1, 2 & 3                                | 4B | 141        | Producers' 6 - Production Offices                      | 2D       | 408   | Restrooms - Adjacent to Avon Grill       | 5E       |
| 32    | Stages 6 & 9                                   | 5B |            |                                                        |          | 409   | Restrooms - Adjacent to Lima Street      | 4G       |
| 34    | Stage 15 • First Aid • Production Offices      | 5C | 149        | Post Production - Editing                              | 2D       |       |                                          |          |
| 35    | Stages 7 & 8                                   | 5B | 150        | Post Production - Dub 9 & 10 • ADR 3                   | 2D       |       |                                          |          |
| 37    | Stage 16                                       | 5C | 151        | ITD Building ( off lot)                                | 1D       | -     | Exterior Sets                            |          |
| 38    | Motion Picture Imaging • Cold Film Storage     | 5D | 152        | Child Care Center (Under construction)                 | 2D       | A     | Ashley Blvd. / Brownstone Street - North | 3D       |
| 39    | Fire Station                                   | 4B | 153        | Costumes • Bridge Parking • Lot A                      | 7E       | В     | Ashley Blvd. / Brownstone Street - South | 4C       |
| 40    | Air Conditioning Storage                       | 7C | 154        | Glass Building (off lot)                               | 2B       | С     | New York Street - North                  | 4D       |
| 41    | Transportation Garage • Dub Stages 16 & 17     |    | 155        | Stage 31 • Prod. Officies • Data Center                | 7G       | D     | New York Street - West                   | 4D       |
| 42    | Stage 29                                       | 7D | 156        | Bridge Building                                        | 6F       | E     | Embassy Courtyard                        | 4D       |
| 43    | Production Offices • WBSO Ops                  | 6B | 157        | Telecommunications                                     | ЗE       | F     | French Street - North                    | 5D       |
| 44    | The Mill (Crafts Building)                     | 6C | 160        | Studio Plaza • WB Tour Center (off lot)                | 2F       | G     | New York Street - East                   | 4D       |
| 44A   | Lumberyard                                     | 7B |            |                                                        |          | Н     | Embassy Courtyard - SW • Bldg. 61        | 5D       |
| 44B   | WBSO Staff Shop                                | 7C | 161        | WWTV Building (off lot)                                | 6A       | J     | French Street - NW/Bldg. 60              | 5D       |
| 46    | Stage 23                                       | 6C | 167        | The Point • DC Entertainment (off lot)                 | NA       | K     | French Street - South                    | 5D       |
| 47    | Paint Dept. • Spray Booth                      | 7C | 168        | Pinnacle 2 Building (off lot)                          | 1G       | L     | Midwest - South                          | 5D       |
| 48    | Stage 48: WB Studio Tour Hollywood             | 6D | 171        | Central Park Building (off lot)                        | 1E       | М     | Midwest Street - West                    | 5D       |
| 50    | Stage 30                                       | 6D | 172        | Business Arts Plaza (off lot)                          | 1D       | Ν     | Midwest Street - Southeast               | 6E       |
| 51    | Stage 19                                       | 4C | 178        | Pinnacle Building (off lot)                            | 1G       | 0     | Midwest Street - Center Plaza            | 5E       |
| 52    | Stage 24                                       | 4D | 181 -      | Warner Village:                                        |          | Р     | Midwest Street - East / Church           | 5E       |
| 53    | Stage 20                                       | 5C | -193       | Production Offices                                     | 6G       | Q     | Midwest Street - East                    | 5E       |
| 54    | Stage 25                                       | 5D | 201        | WBTV Production Storage                                | 5F       | R     | Midwest Street - NE                      | 5E       |
| 55    | Stage 21                                       | 5C |            |                                                        |          | S     | Midwest Street - North                   | 5E       |
| 56    | Stage 26                                       | 5D | 202        | Grip Department                                        | 4E       | Т     | Hennesy Street - West                    | 3E       |
| 57    | Stage 22                                       | 6C | 208        | Production Offices                                     | 1D       | U     | Hennesy Street - South                   | ЗE       |
| 58    | Stage 27 & 27A                                 | 6D | 213        | Special Events Storage                                 | 4E       | V     | Hennesy Street - North                   | ЗE       |
| 59    | Stage 28                                       | 6D | 216        | Fire Department Admin.                                 | 4B       | W     | Hennesy Street - East                    | ЗE       |
| 60    | Office & Production Services Storage           | 5D | 217        | Telecommunications                                     | ЗE       | Х     | Midwest Street - East                    | 5E       |
| 51    | Costume Storage                                | 5D | 220        | Retail Services - Admin offices                        | 4D       | Υ     | Park Place                               | ЗE       |
| 63    | Transportation - Fuel Depot                    | 6B | 221        | WB Costumes                                            | 6E       | Z     | Jungle / Invasion House & Barn           | 4C       |
| 66    | Prod. & Admin. Offices • Screening Room 12     | 3C | 222        | WB Costumes                                            | 6E       |       |                                          |          |
| 67    | Post Production - Dub 1, 2, 3, 4, 7 • ADR 1, 2 | 3C |            |                                                        |          |       |                                          |          |
|       |                                                | 3D | 223        | Production Offices                                     | 6E       |       |                                          |          |
| 68    | Post Production Dub Stage X • Editing          |    | 224        | Retail Services - Accounting Offices                   | 4D       |       |                                          |          |

# WBSO MAP DIRECTORY